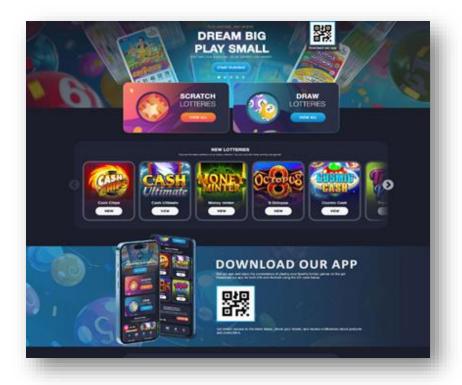

Our platform enables lottery providers to deliver **instant digital ticket purchases**, allowing players to engage with scratch lottery games anytime and from anywhere. The immersive digital experience replicates the excitement of traditional scratch cards, but with the added convenience of mobile and online access. For players, this means a seamless, fun, and dynamic interaction with your brand.

- Instant Ticket Purchases: Players can buy digital scratch lottery tickets from their mobile devices or computers, enjoying the excitement of scratching and revealing results in real time.
- **Real-Time Win/Loss Notifications**: With immediate feedback, players are instantly notified whether they've won or lost, keeping them engaged and excited.
- **Easy Wallet Management**: Players can top-up, view their transaction history, and claim winnings directly from the platform, making the process hassle-free and intuitive.

## 3.1 Player-Focused Features

- **Instant Access, Anytime, anywhere**: The platform is mobile-responsive, ensuring users can purchase and play digital scratch lotteries from any device.
- **Interactive Gameplay**: Players can scratch tickets virtually, experiencing the same thrill as traditional scratch cards.
- **Trial Games**: Before purchasing, users can try a free demo to familiarize themselves with the game and increase engagement.
- **Real-Time Results**: Players receive immediate feedback on wins or losses, creating a dynamic and exciting experience.
- **Wallet Management**: Users can top up their digital wallets, view their transaction history, and withdraw winnings securely to their bank accounts.
- **Easy Claiming of Prizes**: Winners can instantly claim prizes for smaller winnings, while larger amounts are processed through secure bank transfers.